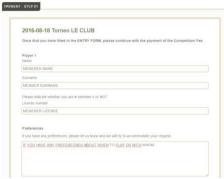

## **Tutorial for payment ON LINE through virtual TPV**

1. In www.guadalminagolf.com Click on COMPETITIONS

18 Thu Tomeo LE CLUB

2. Select a Competition which requires
Pre payment on line TPV PAYMENT

player revolent - STEP 01

3. Fill in the information required for each

4. Fill in the selected type of registration fee depending if you are adult or Junior, and accepting the PAYMENT TERMS AND CONDITIONS

| 1                        | <ul> <li>Please, SELECT the number of players of this TYPE ADULT</li> </ul> |
|--------------------------|-----------------------------------------------------------------------------|
| R.C.G. GUADALMINA MEMBER |                                                                             |
| Senior member fee: 10 €  |                                                                             |
| D                        | Please, SELECT the number of payers of this TYPE JUNIOR.                    |
| R.C.G. GUADALMINA MEMBER |                                                                             |
| Junior member fee: 5 €   |                                                                             |
| 0                        | Please, SELECT the number of players of this TYPE ADULT.                    |
| NON MEMBER               |                                                                             |
| Senior visitor fee: 10 € |                                                                             |
| 0                        | Please, SELECT the number of players of this TYPE JUNIOR                    |
| NON-MEMBER               |                                                                             |
| Junior visitor fee: 5 €. |                                                                             |