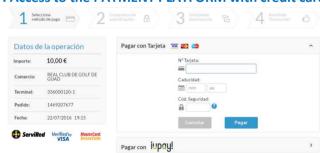

7. Access to the PAYMENT PLATFORM with credit card

5. Fill in e-mail and telephone

| E-mail (Please, write your e-mail) | (E-mail format not available) |
|------------------------------------|-------------------------------|
| MEMBEREMAIL@EMAIL.COM              |                               |
| Telephone (Please, write your pho  | one number)                   |
|                                    |                               |
| MEMBER TELEPHONE                   |                               |
|                                    |                               |
| PLEASE, SELECT FROM THE D          |                               |